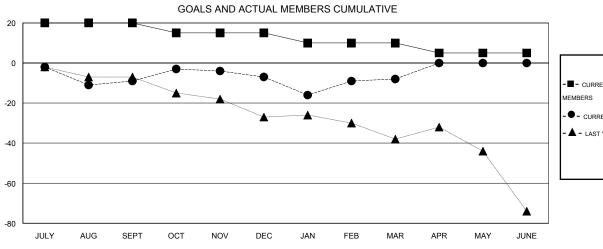

## LOCATION MISSOURI **GMT:** HAL GRIFFIN GMT CA 1

| Clubs                 |                  |           |                  |                  | Members               |                    |                                     |                    |                  |
|-----------------------|------------------|-----------|------------------|------------------|-----------------------|--------------------|-------------------------------------|--------------------|------------------|
| RESULTS FOR 2015-2016 |                  |           |                  |                  | RESULTS FOR 2015-2016 |                    |                                     |                    |                  |
| QUARTER               | NEW CLUB<br>GOAL | NEW CLUBS | DROPPED<br>CLUBS | NET<br>GAIN/LOSS | QUARTER               | NEW MEMBER<br>GOAL | CHARTER AND<br>NEW MEMBERS<br>ADDED | DROPPED<br>MEMBERS | NET<br>GAIN/LOSS |
| JULY/AUG/SEPT         | 1                | 0         | 0                | 0                | JULY/AUG/SEPT         | 20                 | 43                                  | 52                 | -9               |
| OCT/NOV/DEC           | 0                | 0         | 0                | 0                | OCT/NOV/DEC           | -5                 | 24                                  | 22                 | 2                |
| JAN/FEB/MAR           | 0                | 0         | 0                | 0                | JAN/FEB/MAR           | -5                 | 32                                  | 33                 | -1               |
| APR/MAY/JUNE          | 0                | 0         | 0                | 0                | APR/MAY/JUNE          | -5                 | 0                                   | 0                  | 0                |

## GOALS AND ACTUAL NEW CLUBS CUMULATIVE

| -■- CURRENT YEAR GOALS FOR NEW    |  |  |  |  |
|-----------------------------------|--|--|--|--|
| MEMBERS                           |  |  |  |  |
| - • - CURRENT YEAR ACTUAL MEMBERS |  |  |  |  |
| - A - LACT VEAD ACTUAL MEMBERS    |  |  |  |  |